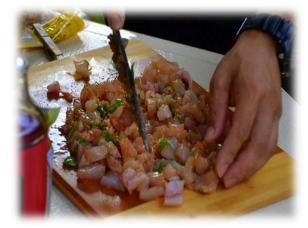

www.tomonese.com Cooking Menu Sample 4.Temaki Sushi(Hand Roll Sushi)

5. Japanese Traditional Sashimi

6.Fish Namero(Sashimi Fish Tartare (Fish in season) Traditional Japanese Fisherman food