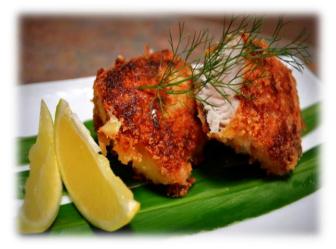

## Cooking Menu Sample (Fish)

1. Seared Tasmanian Salmon avocado sushi cake Highly recommended

2. Japanese aromatic crumbed Mackerel (Fish in Season) Highly recommended

3.Fish shabu shabu hotpot with Ponzu sauce (Fish in season) Great meal for expecially winter time!!! Highly Recommended!!!