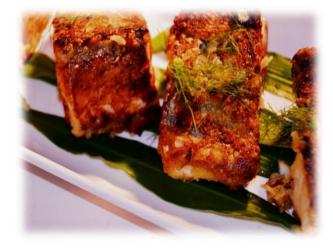

## Cooking Menu Sample (Fish)

1. Seared Tasmanian Salmon avocado sushi cake Highly recommended

2. Japanese aromatic crumbed Mackerel (Fish in Season) Highly recommended

3.Fish shabu shabu hotpot with Ponzu sauce (Fish in season) Great meal for expecially winter time!!! Highly Recommended!!!