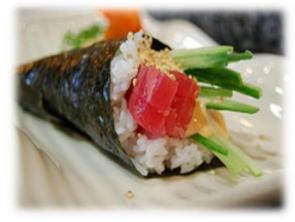

www.tomonese.com Cooking Menu Sample 4.Temaki Sushi(Hand Roll Sushi)

5. Japanese Traditional Sashimi

6.Fish Namero(Sashimi Fish Tartare (Fish in season) Traditional Japanese Fisherman food