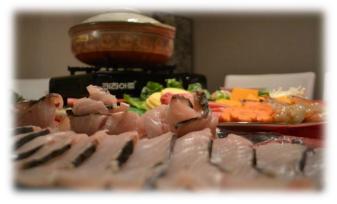

## Cooking Menu Sample (Fish)

1. Seared Tasmanian Salmon avocado sushi cake Highly recommended

2. Japanese aromatic crumbed Mackerel (Fish in Season) Highly recommended

3.Fish shabu shabu hotpot with Ponzu sauce (Fish in season) Great meal for expecially winter time!!! Highly Recommended!!!

www.tomonese.com Cooking Menu Sample 4.Temaki Sushi(Hand Roll Sushi)

5. Japanese Traditional Sashimi

6.Fish Namero(Sashimi Fish Tartare (Fish in season) Traditional Japanese Fisherman food