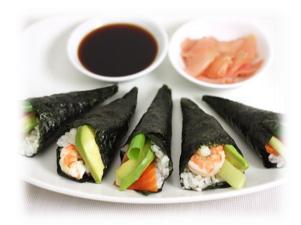

www.tomonese.com Cooking Menu Sample 4.Temaki Sushi(Hand Roll Sushi)

5. Japanese Traditional Sashimi

6.Fish Namero(Sashimi Fish Tartare (Fish in season) Traditional Japanese Fisherman food