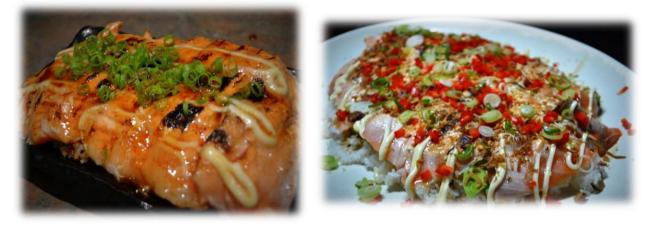

## Cooking Menu Sample (Fish)

1. Seared Tasmanian Salmon avocado sushi cake Highly recommended

2. Japanese aromatic crumbed Mackerel (Fish in Season) Highly recommended

3.Fish shabu shabu hotpot with Ponzu sauce (Fish in season) Great meal for expecially winter time!!! Highly Recommended!!!