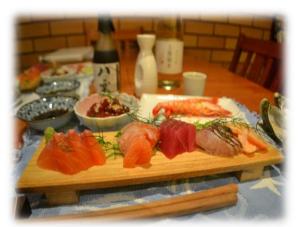

www.tomonese.com Cooking Menu Sample 4.Temaki Sushi(Hand Roll Sushi)

5. Japanese Traditional Sashimi

6.Fish Namero(Sashimi Fish Tartare (Fish in season) Traditional Japanese Fisherman food