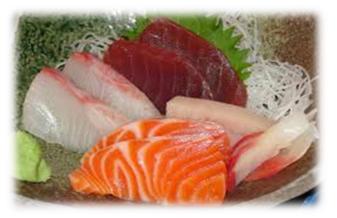

www.tomonese.com Cooking Menu Sample 4.Temaki Sushi(Hand Roll Sushi)

5. Japanese Traditional Sashimi

6.Fish Namero(Sashimi Fish Tartare (Fish in season) Traditional Japanese Fisherman food