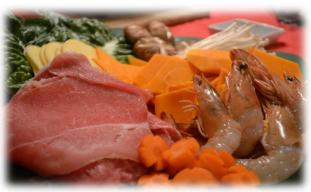

## Cooking Menu Sample (Fish)

1. Seared Tasmanian Salmon avocado sushi cake Highly recommended

2. Japanese aromatic crumbed Mackerel (Fish in Season) Highly recommended

3.Fish shabu shabu hotpot with Ponzu sauce (Fish in season) Great meal for expecially winter time!!! Highly Recommended!!!